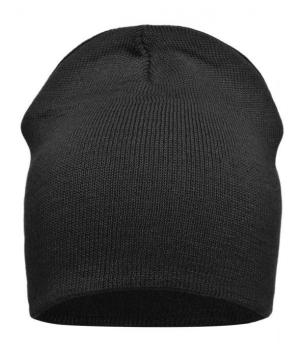

# **MB7926 Cotton Beanie**

# Close-fitting beanie without brim

Twin layer knitting

**Fabric:** Outer fabric: 55% cotton, 45%

polyacrylic

Country of origin: Volksrepublik China

Care instructions: